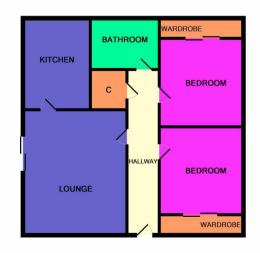

## Accommodation and plans

| Lounge      | 13'6" x 11'2" | 4.12m x 3.4m  |
|-------------|---------------|---------------|
| Kitchen     | 9'10" x 7'3"  | 3m x 2.21m    |
| Bedroom one | 9'7" x 9'1"   | 2.92m x 2.77m |
| Bedroom two | 9'7" x 9'1"   | 2.92m x 2.77m |
| Bathroom    | 7'5" x 5'6"   | 2.26m x 1.68m |