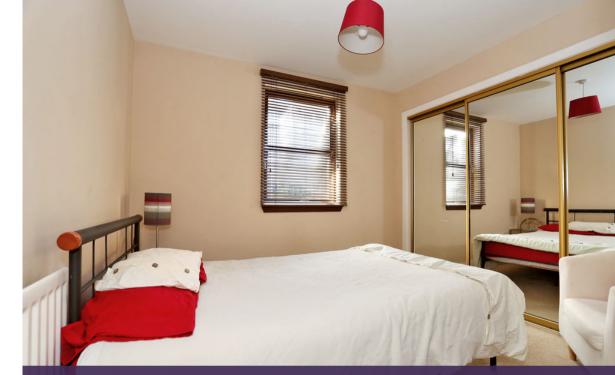

Both double bedrooms are well proportioned and situated to the front of the home boasting built in triple wardrobes with mirrored sliding doors and also affording ample space for further free standing furniture. Completing the home is the bathroom which is fitted with a three piece white suite comprising W.C., wash hand basin and bath with electric shower over, finished with tiled bath area and vinyl flooring.