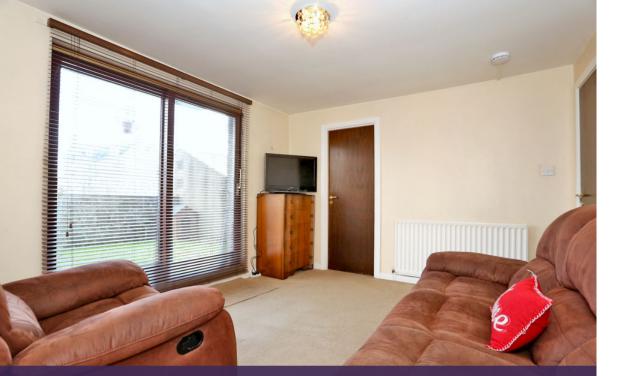

To the rear, the spacious lounge benefits from excellent natural light with patio doors allowing direct access into the exclusive garden. The kitchen is accessed from the lounge and fitted with a range of wall, base and drawer units overlaid with roll front work surfaces and incorporating a 1.5 bowl stainless steel sink and drainer, integrated electric hob and oven and also a free standing washing machine.