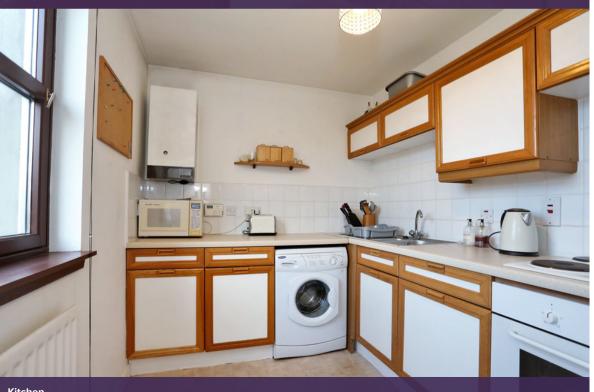

To the rear, the spacious lounge benefits from excellent natural light with patio doors allowing direct access into the exclusive garden. The kitchen is accessed from the lounge and fitted with a range of wall, base and drawer units overlaid with roll front work surfaces and incorporating a 1.5 bowl stainless steel sink and drainer, integrated electric hob and oven and also a free standing washing machine.